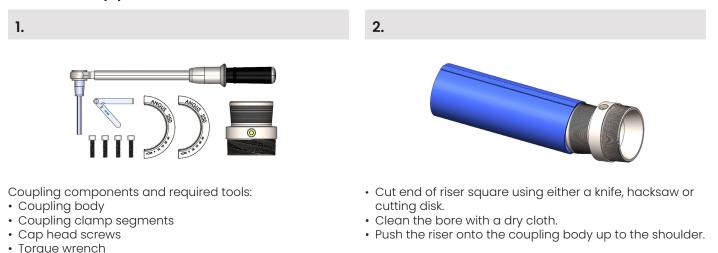

## 1. Introduction

Long range hex bitFeeler gauges

3.

This sheet covers the assembly procedure for couplings fitted to WELLMASTER 150 and WELLMASTER 250 products regardless of the coupling material used.

#### DO NOT LUBRICATE

4.

- For full length of coupling body taper carefully file/grind away the cable carrying strap until flush with the riser.
- Reinforcing yarns within the strap will be removed but caution should be taken not to file too much of the cover and expose the riser jacket.