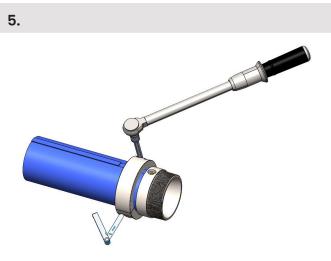

**NOTE:** The grooved portion on the inside of the clamps should be located towards the coupling body shoulder.

- Tighten the cap head screws evenly to the recommended torque setting. See table in 6.
- Ensure an even gap of 0.1-1mm between clamps. If the incorrect gap results, remove clamps and relocate nearer or further away from the coupling body shoulder.

IT IS IMPERATIVE THAT BOTH GAP AND TORQUE VALUES ARE CORRECT.