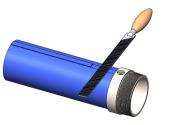

#### DO NOT LUBRICATE

4.

- For full length of coupling body taper carefully file/grind away the cable carrying strap until flush with the riser.
- Reinforcing yarns within the strap will be removed but caution should be taken not to file too much of the cover and expose the riser jacket.