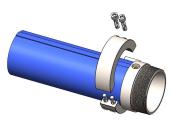

- Centrally locate the coupling clamp segments over the tapered section of the coupling body. This is likely to fall between 5–20mm from the coupling body shoulder.
- The segments should be positioned such that the cable strap location or the hose lay-flat edge do not fall in the gap between the segments.

**NOTE:** The grooved portion on the inside of the clamps should be located towards the coupling body shoulder.

- Tighten the cap head screws evenly to the recommended torque setting. See table in 6.
- Ensure an even gap of 0.1-1mm between clamps. If the incorrect gap results, remove clamps and relocate nearer or further away from the coupling body shoulder.